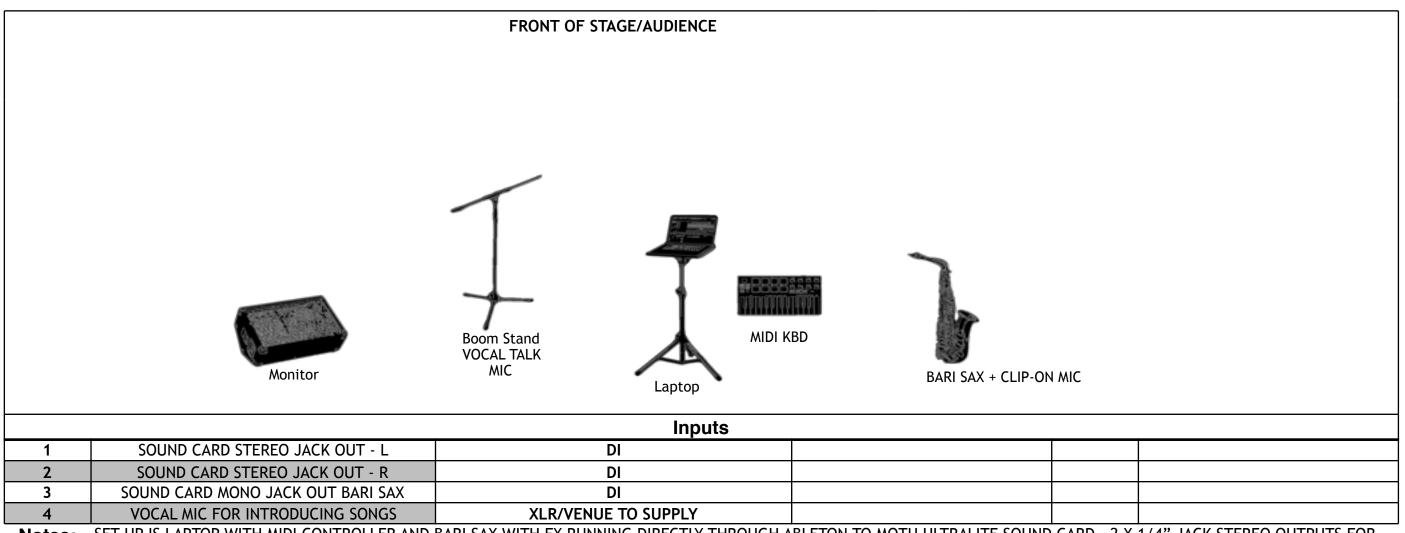

# Stage Plot - SYNTHOTRONICA

Notes: SET UP IS LAPTOP WITH MIDI CONTROLLER AND BARI SAX WITH FX RUNNING DIRECTLY THROUGH ABLETON TO MOTU ULTRALITE SOUND CARD - 2 X 1/4" JACK STEREO OUTPUTS FOR LAPTOP AND 1 X 1/4" JACK OUTPUT FOR BARI SAX FX CHANNEL

#### **ARTIST TO SUPPLY:**

LAPTOP WITH POWER SUPPLY, MIDI CONTROLLER KEYBOARD AND KEYBOARD STAND SOUND CARD PLUS STEREO 1/4" JACK CABLE AND MONO 1/4" JACK CABLE BARITONE SAX MIC (AUDIO TECHNICA PRO-35 CARDIOID CONDENSER CLIP-ON MIC) BARITONE SAX AND SAXOPHONE STAND

#### **VENUE/FESTIVAL TO SUPPLY:**

BOOM STAND, XLR CABLE AND VOCAL MIC (FOR TALKING TO AUDIENCE ONLY) FOLDBACK WEDGE/MONITOR